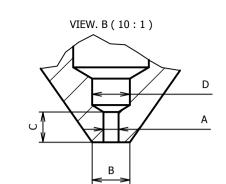

SECT. A-SECT. A ( 5 )

77

| NOZZLE GEOMETRIES |      |      |     |      |  |  |  |  |
|-------------------|------|------|-----|------|--|--|--|--|
| A                 | В    | B C  |     | E    |  |  |  |  |
| 0.25              | 0.63 | 0.50 | 1.0 | 10.8 |  |  |  |  |
| 0.30              | 0.75 | 0.60 | 1.0 | 10.7 |  |  |  |  |
| 0.35              | 0.88 | 0.70 | 1.0 | 10.6 |  |  |  |  |
| 0.40              | 1.00 | 0.80 | 1.5 | 10.5 |  |  |  |  |
| 0.60              | 1.50 | 1.20 | 2.0 | N/A  |  |  |  |  |
| 0.80              | 2.00 | 1.60 | 2.0 | N/A  |  |  |  |  |