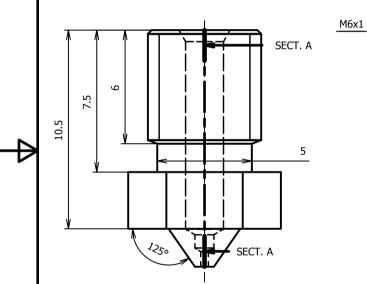

SECT. A-SECT. A ( 5 )

77

| NOZZLE GEOMETRIES |      |      |     |      |  |  |  |  |
|-------------------|------|------|-----|------|--|--|--|--|
| A                 | В    | B C  |     | E    |  |  |  |  |
| 0.25              | 0.63 | 0.50 | 1.0 | 10.8 |  |  |  |  |
| 0.30              | 0.75 | 0.60 | 1.0 | 10.7 |  |  |  |  |
| 0.35              | 0.88 | 0.70 | 1.0 | 10.6 |  |  |  |  |
| 0.40              | 1.00 | 0.80 | 1.5 | 10.5 |  |  |  |  |
| 0.60              | 1.50 | 1.20 | 2.0 | N/A  |  |  |  |  |
| 0.80              | 2.00 | 1.60 | 2.0 | N/A  |  |  |  |  |