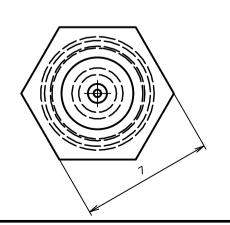

THIRD ANGLE PROJECTION ALL DIMENSIONS IN MM MATERIAL: Brass (as v5) SCALE: 5:1 SURFACE FINISH: UNFINISHED UNLESS STATED

|                 | SURFACE FINISH: UNFINISHED UNLESS STATED<br>This work is licensed under a Creative Commons Attribution-NonCommercial-ShareAlike 3.0 Unported License. |             |                           |   |      |              |                |  |  |  |
|-----------------|-------------------------------------------------------------------------------------------------------------------------------------------------------|-------------|---------------------------|---|------|--------------|----------------|--|--|--|
| Designed by     | Checked by                                                                                                                                            | Approved by | Date                      |   | Date |              |                |  |  |  |
| E3D Online - JR |                                                                                                                                                       |             |                           |   |      |              |                |  |  |  |
|                 | E3D-Online                                                                                                                                            |             | E3D v6 Nozzles 1.75 - ALL |   |      |              |                |  |  |  |
| En store        |                                                                                                                                                       |             | V6.3 NOZZLE-175           | 5 |      | Edition<br>3 | Sheet<br>1 / 1 |  |  |  |
|                 | 7                                                                                                                                                     |             |                           |   |      |              |                |  |  |  |