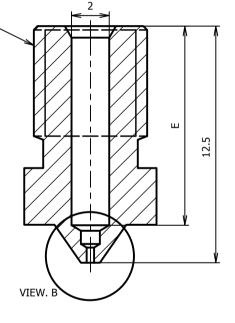

SECT. A-SECT. A ( 5 )

77

| NOZZLE GEOMETRIES |      |      |     |      |  |  |  |  |
|-------------------|------|------|-----|------|--|--|--|--|
| A                 | В    | B C  |     | E    |  |  |  |  |
| 0.25              | 0.63 | 0.50 | 1.0 | 10.8 |  |  |  |  |
| 0.30              | 0.75 | 0.60 | 1.0 | 10.7 |  |  |  |  |
| 0.35              | 0.88 | 0.70 | 1.0 | 10.6 |  |  |  |  |
| 0.40              | 1.00 | 0.80 | 1.5 | 10.5 |  |  |  |  |
| 0.60              | 1.50 | 1.20 | 2.0 | N/A  |  |  |  |  |
| 0.80              | 2.00 | 1.60 | 2.0 | N/A  |  |  |  |  |